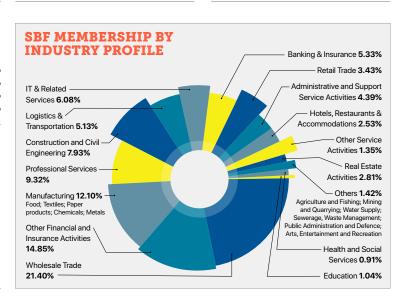

he monthly eDM is sent to 40,000 unique email addresses on SBF membership database

eDM Leader board - 728 x 90 **\$4,000** for 1 month

#### **ADVERTISING**

## **BUNDLE PACKAGES**

BiZQ site leader board + MREC **\$4,500** (usual price: \$5,000)

BiZQ site leader board + MREC + eDM leader board **\$7,500** (usual price: \$9,000)

# MEMBER DISCOUNT:

SBF members are entitled to a 10% discount

# FREQUENCY DISCOUNTS:

3 months 20% discount 6 months 30% discount 12 months 40% discount

# **SBF MEMBERSHIP BY COMPANY SHARE CAPITAL**

| \$10m+        | 20.98% |
|---------------|--------|
| \$5m - \$10m  | 8.36%  |
| \$1m - \$5m   | 41.27% |
| \$0.5m - \$1m | 29.39% |

# **FOR ADVERTISING QUERIES**

Seryn Wee Commercial Director t. +65 6735 8681 m. +65 9848 2287 e.seryn.wee@newbasecontent.com